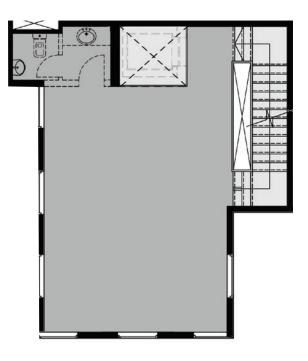

#### Unit specs

Entry door for office

Carpet flooring for units, paints for all walls, false ceilings

Each 65 m \* 4 connection points

Central AC system

HQ 50 - L Building (4)

Ground floor

HQ 50 - L Building (4)

Typical Floor

HQ 50 - L Building (33)

## GROUND FLOOR

HQ 50 - L Building (33)

GROUND FLOOR

**HQ**<sup>500i</sup>