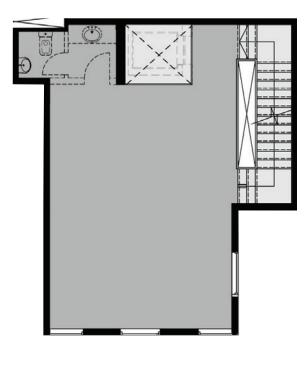

#### Unit specs

Entry door for office

Carpet flooring for units, paints for all walls, false ceilings

Each 65 m \* 4 connection points

Central AC system

HQ 50 - L Building (4)

Ground floor

HQ 50 - L Building (4)

Typical Floor

HQ 50 - L Building (33)

## GROUND FLOOR

HQ 50 - L Building (33)

GROUND FLOOR

**HQ**<sup>500i</sup>