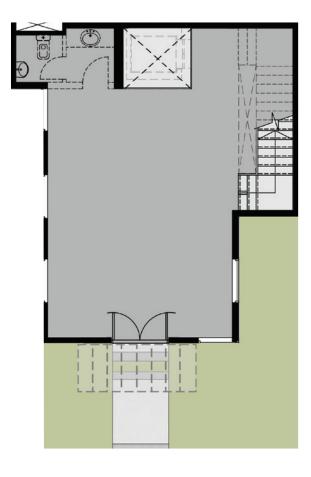

Floors

G+3

Area

Type B

HC

Ground Floor

Typical Floor

Floors

G+2

Area

Type B

HM

Ground Floor

Roof Floor

G+2 & Roof

Floors