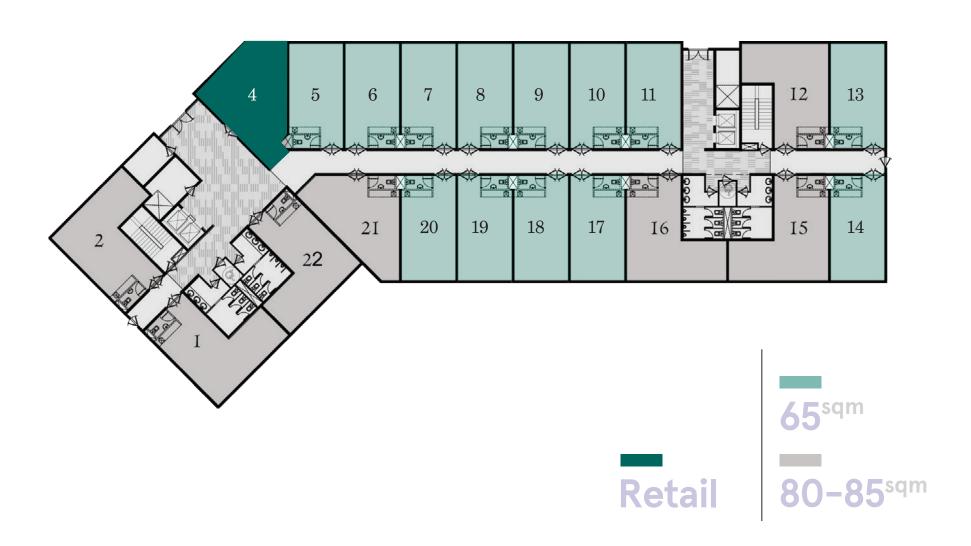

#### Unit specs

Entry door for office

Carpet flooring for units, paints for all walls, false ceilings

Each 65 m \* 4 connection points

Central AC system

HQ 50 - L Building (4)

Ground floor

HQ 50 - L Building (4)

Typical Floor

HQ 50 - L Building (33)

## GROUND FLOOR

HQ 50 - L Building (33)

GROUND FLOOR

**HQ**<sup>500i</sup>