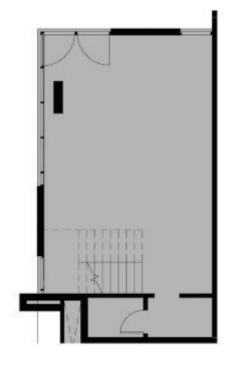

#### Unit specs

Entry door for office

Carpet flooring for units, paints for all walls, false ceilings

Each 65 m \* 4 connection points

Central AC system

HQ 50 - L Building (4)

Ground floor

HQ 50 - L Building (4)

Typical Floor

HQ 50 - L Building (33)

## GROUND FLOOR

HQ 50 - L Building (33)

GROUND FLOOR

**HQ**<sup>500i</sup>