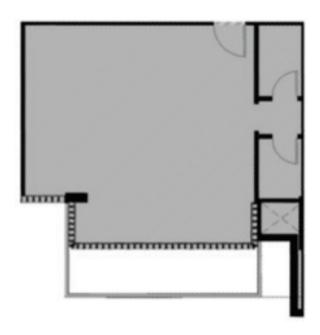

Ground

Area

105 sqm

Typical floor

VIEW PREMIUM: OVERVIEWING MIDDLE RING ROAD

Heartwork

Floors Area 2nd, 3rd & 4th 545 sqm

VIEW PREMIUM: OVERVIEWING MIDDLE RING ROAD