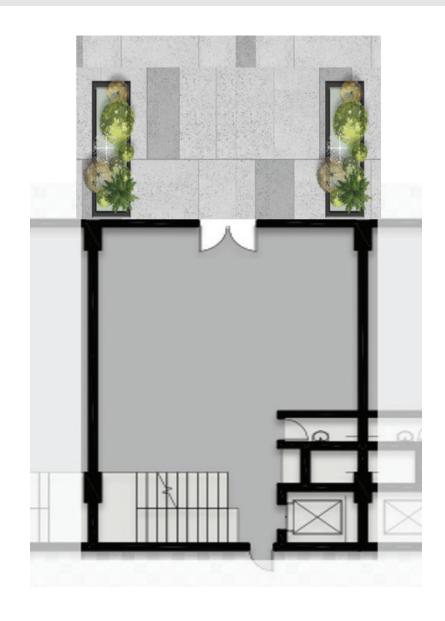

rd 465<sup>sqm</sup>

Area

### Typical floor



### A RETAIL MIDDLE

### Middle ring road



Floors

First

Area



### Middle ring road



Heartwork

Floors

2nd,3rd 445<sup>sqm</sup>

Area

### Typical floor



HQ-500R

**B** Retail Corner

### Middle ring road



Heartwork

Floors

1st, Typical, fourth 610 sqm

Area

First floor



HQ-500R

**B** Retail Middle

### Middle ring road



Heartwork

Floors

1st, Typical, fourth 580 sqm

Typical floor





Area

#### First floor

### Middle ring road



Heartwork

Floors

1st,Typical

Area 400 sqm



## HW HQ-500R

# C OFFICES MIDDLE

### Middle ring road



Heartwork

Floors

1st,Typical

Area 400 sqm

Typical floor



## HW HQ-500R

# C RETAIL MIDDLE

### Middle ring road



Heartwork

Floors

1st,Typical

Area 360 sqn

#### First floor



## HW HQ-500R

# C OFFICES MIDDLE

### Middle ring road



Heartwork

1st, Typical

Area 360 sqm



### **MOUNTAIN VIEW**

### **SALES OFFICES:**

- Building 183, sector 2 5th settlement, Cairo Egypt
- Arkan Mall, 6th of October City, Bldg.No. 6, 4th Floor
- Mountain View, Capital Business Park
- South 90 plot No. 313 City Center, Second Sector, New Cairo.
- ♠ MountainView
- Mountainview\_Egypt
- Mountainviewegy
- **►** Mountainvieweg

16201