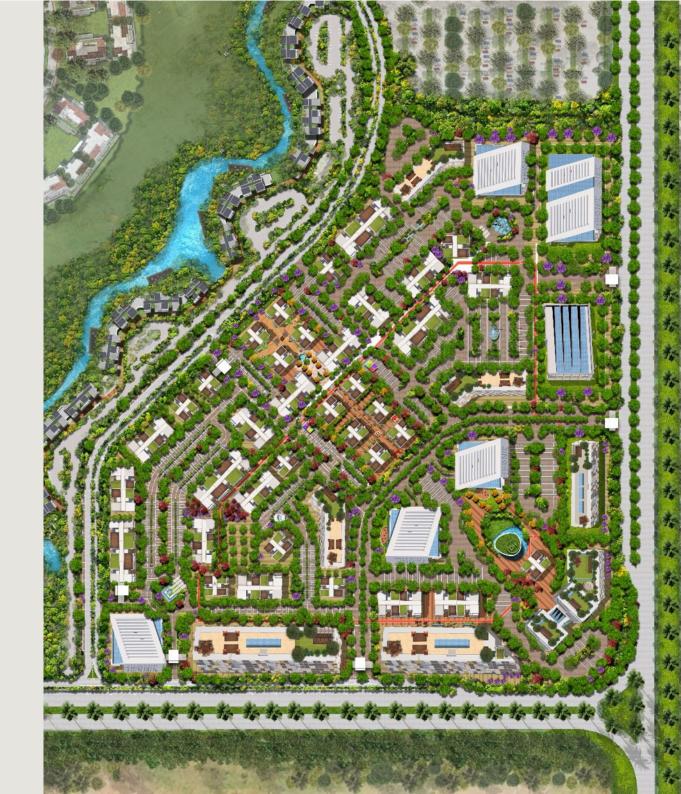

## Master Plan

Heartwork is a gated international business hub, designed to afford high levels of luxury and convenience. Built on 38 acres with wide green areas accompanying the office buildings and ensuring a breathtaking view for each building. The project's design ensures the accessibility between the office buildings and the facilities through long boulevards and jogging tracks. And having DH Campus at the heart of the project for all occupant's access. Moreover, the DH Campus is going to host the first DH Office in the Middle East.

Emphasizing on the importance of the 4 pillars of happiness (Body - Heart - Mind - Soul), the different phases were named accordingly. Each phase has its unique characteristics reflected in the activities and facilities.