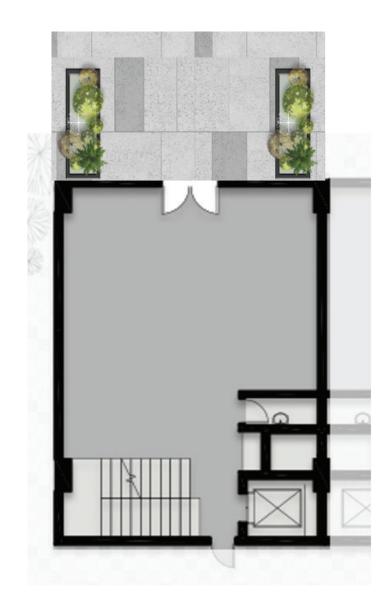

 $\mathbf{R}\mathbf{M}$ 

Third Floor

Fourth Floor

A36

210 sqm

A37

205<sup>sqm</sup>

Floors