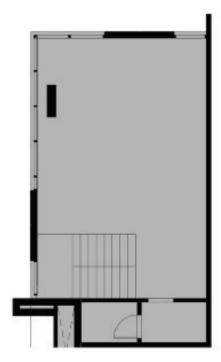

Public Entrance

Private Entrances

GC

Ground Floor

G+1

Floors

B06

175 sqm

B07

175 sqm

B27

90 sqm

B28

95 sqm

Typical Floor

Floors

2nd

SM

B21

95 sqm

B28

95 sqm

#### Typical Floor

Floors

2nd

GM

Ground Floor

First Floor

Floors

G+1

B06

175 sqm

B07

175 sqm

GM

Ground Floor

First Floor

B01

195 sqm

B08

200sqm

Floors

G+1

SM

B23

100sqm

Floors

2nd

B22 **95**sqm Typical Floor

SM

B24

90 sqm

B25

90sq

Typical Floor

Floors

2nd

 $\mathbf{RC}$ 

Third Floor

Floors 3+4 B36

175<sup>sqm</sup>

B37

155<sup>sqm</sup>

 $\mathbf{R}\mathbf{M}$ 

Ground Floor

First Floor

3+4

Floors

B31

190 sqm

B38

190 sqm