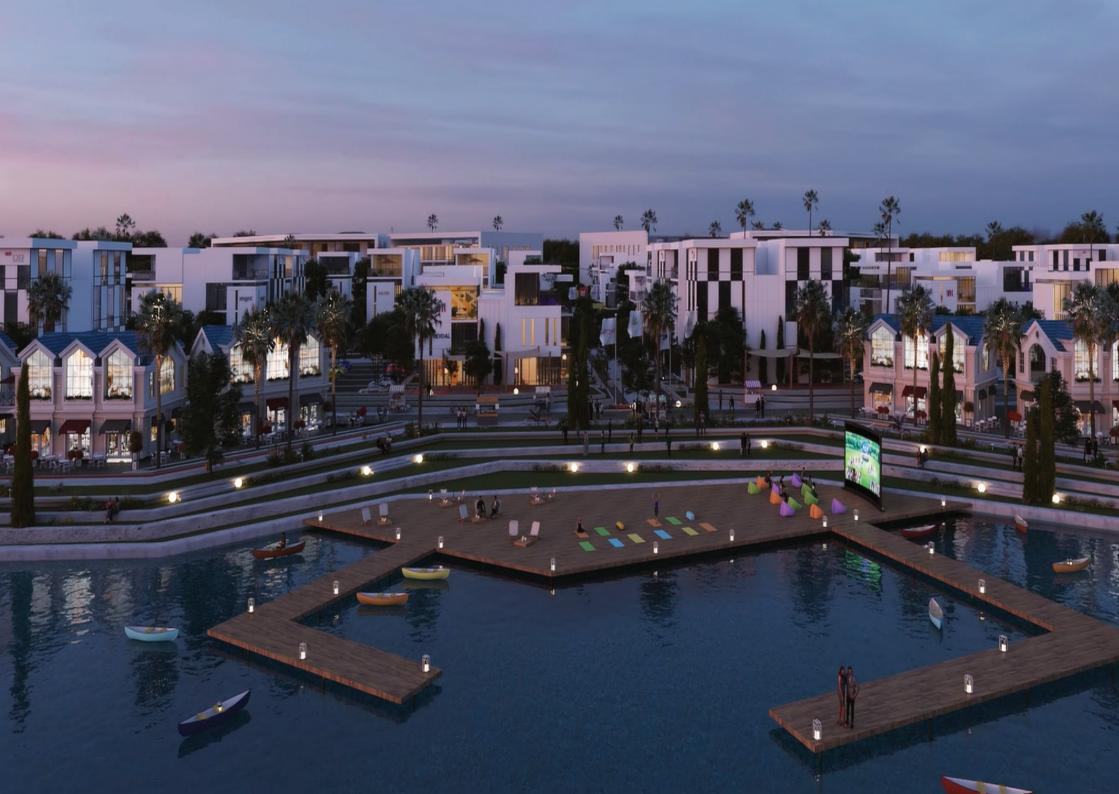

## Master Plan

Heartwork is a gated international business hub, designed to afford high levels of luxury and convenience. Built on 38 acres with wide green areas accompanying the office buildings and ensuring a breathtaking view for each building. The project's design ensures the accessibility between the office buildings and the facilities through long boulevards and jogging tracks. And having DH Campus at the heart of the project for all occupant's access. Moreover, the DH Campus is going to host the first DH Office in the Middle East.

Emphasizing on the importance of the 4 pillars of happiness (Body - Heart - Mind - Soul), the different phases were named accordingly. Each phase has its unique characteristics reflected in the activities and facilities.