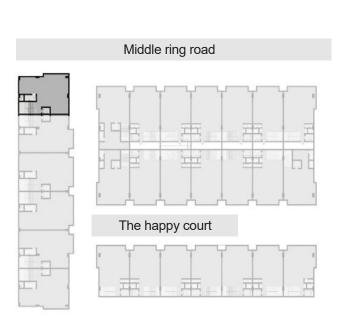

Ground

Area

105 sqm

VIEW PREMIUM: OVERVIEWING MIDDLE RING ROAD

HQ C OFFICES MIDDLE

Middle ring road

Heartwork

Floors

### Middle ring road

Heartwork

Floors

2nd,3rd 465<sup>sqm</sup>

Area