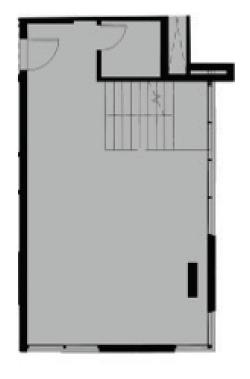

#### Unit specs

Entry door for office

Carpet flooring for units, paints for all walls, false ceilings

Each 65 m \* 4 connection points

Central AC system

HQ 50 - L Building (4)

Ground floor

HQ 50 - L Building (4)

Typical Floor

HQ 50 - L Building (33)

## GROUND FLOOR

HQ 50 - L Building (33)

GROUND FLOOR

**HQ**<sup>500i</sup>