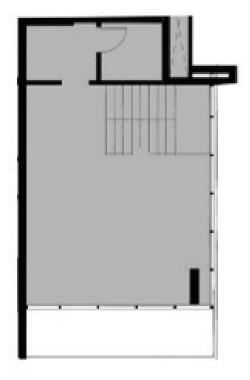

#### Unit specs

Entry door for office

Carpet flooring for units, paints for all walls, false ceilings

Each 65 m \* 4 connection points

Central AC system

HQ 50 - L Building (4)

Ground floor

HQ 50 - L Building (4)

Typical Floor

HQ 50 - L Building (33)

## GROUND FLOOR

HQ 50 - L Building (33)

GROUND FLOOR

**HQ**<sup>500i</sup>