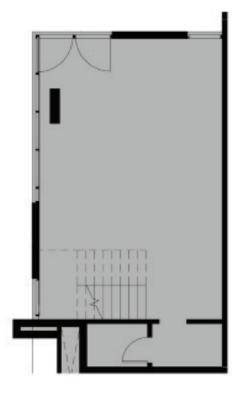

85<sup>sqm</sup>

Floors

2nd

A23

90sqm

#### Typical Floor



SM



Typical Floor



Floors

2nd

A23

95 sqm

 $\mathbf{RC}$ 



Third Floor

Fourth Floor





A32

175 sqm

3+4

Floors

A33

155 sqm

 $\mathbf{R}\mathbf{M}$ 



Third Floor



Fourth Floor



A36

210 sqm

A37

205<sup>sqm</sup>

Floors

3+4

A38

165<sup>sqm</sup>

M-10-HQ 500i

| UNIT | AREA |
|------|------|
| A-01 | 200  |
| A-02 | 170  |
| A-03 | 180  |
| A-04 | 205  |
| A-05 | 265  |
| A-06 | 205  |
| A-07 | 200  |
| A-08 | 205  |
| A-09 | 170  |



Public Entrance

Private Entrances



GC



Ground Floor







G+1

Floors

B06

175 sqm

B07

175 sqm





B27

90 sqm

B28

95 sqm

Typical Floor



Floors

2nd

SM



B21

95 sqm

B28

95 sqm

#### Typical Floor



Floors

2nd



GM



Ground Floor

First Floor





Floors

G+1

B06

175 sqm

B07

175 sqm

GM



Ground Floor

First Floor





B01

195 sqm

B08

200sqm

Floors

G+1

SM



B23

100sqm

Floors

2nd

B22 **95**sqm Typical Floor



SM



B24

90 sqm

B25

90sq

Typical Floor



Floors

2nd



 $\mathbf{RC}$ 



Third Floor







Floors 3+4 B36

175<sup>sqm</sup>

B37

155<sup>sqm</sup>

 $\mathbf{R}\mathbf{M}$ 



Ground Floor

First Floor





3+4

Floors

B31

190 sqm

B38

190 sqm









# Finishing **Specs**

Core & Shell



Electricity tie ins.



Main entry door for office



Fiber optics connection



Double glazed curtain wall system or aluminium cladding, solid walls and glass windows



Underground parking



Fire fighting tie ins







Ground floor



Mezzanine Floor

Floors

**GROUND+ MEZZANINE** 

Area 410 sqm

VIEW PR