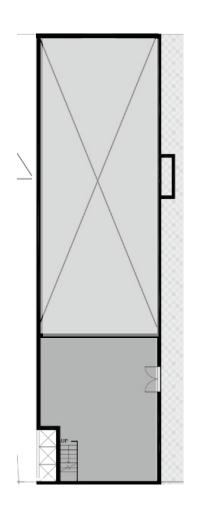

### Middle ring road

Heartwork

Floors

2nd,3rd 445<sup>sqm</sup>

Area

### Typical floor

HQ-500R

**B** Retail Corner