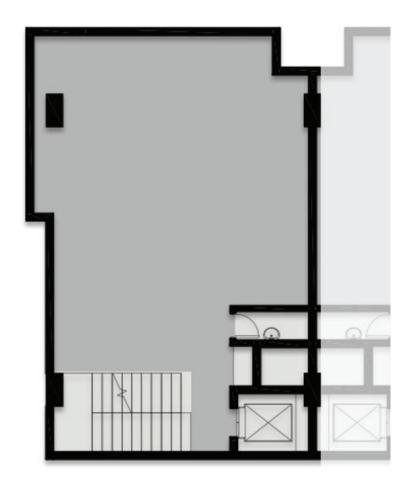

 $\mathbf{R}\mathbf{M}$ 

Third Floor

Fourth Floor

A36

210 sqm

A37

205<sup>sqm</sup>

Floors