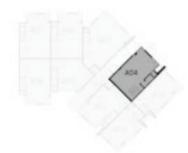

| UNIT | AREA |
|------|------|
| A-01 | 200  |
| A-02 | 170  |
| A-03 | 180  |
| A-04 | 205  |
| A-05 | 265  |
| A-06 | 205  |
| A-07 | 200  |
| A-08 | 205  |
| A-09 | 170  |
|      |      |

Private Entrances