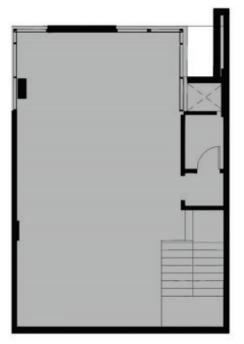

| UNIT | AREA |
|------|------|
| A-01 | 200  |
| A-02 | 170  |
| A-03 | 180  |
| A-04 | 205  |
| A-05 | 265  |
| A-06 | 205  |
| A-07 | 200  |
| A-08 | 205  |
| A-09 | 170  |
|      |      |

Private Entrances