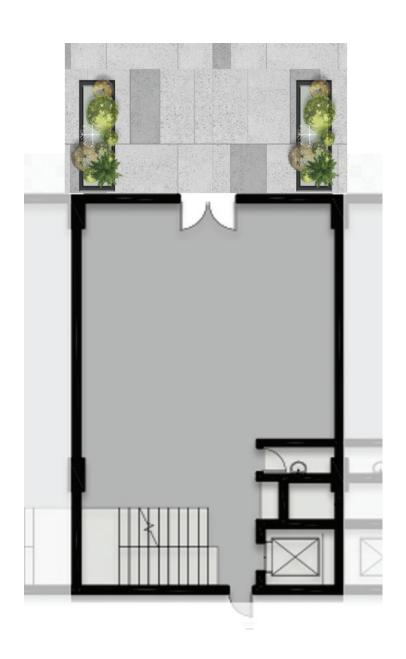

qm

Ground floor

VIEW PREMIUM: OVERVIEWING HEARTWORK

HQ500R BANK MIDDLE



Floors Ground

Area 225 sqm

Ground floor



**VIEW PREMIUM: OVERVIEWING HEARTWORK** 

First floor

HQ

D RETAIL CORNER



Floors

Ground

Area

105 sqm



VIEW PREMIUM: OVERVIEWING MIDDLE RING ROAD

HQ C OFFICES MIDDLE

Middle ring road



Heartwork

Floors

Ground

Area

105 sqm

Typical floor



VIEW PREMIUM: OVERVIEWING MIDDLE RING ROAD





Heartwork



Floors Area 2nd, 3rd & 4th 545 sqm

VIEW PREMIUM: OVERVIEWING MIDDLE RING ROAD



2nd, 3rd & 4th 560 sqm

VIEW PREMIUM: OVERVIEWING MIDDLE RING ROAD / THE HAPPY COURT

HQ-500R

### A OFFICES CORNER

### Middle ring road



Heartwork

Floors

2nd,3rd 465<sup>sqm</sup>

Area

### Typical floor



### A RETAIL MIDDLE

### Middle ring road



Floors

First

Area



### Middle ring road



Heartwork

Floors

2nd,3rd 445<sup>sqm</sup>

Area

### Typical floor



HQ-500R

**B** Retail Corner

### Middle ring road



Heartwork

Floors

1st, Typical, fourth 610 sqm

Area

First floor



HQ-500R

**B** Retail Middle

### Middle ring road



Heartwork

Floors

1st, Typical, fourth 580 sqm

Typical floor





Area

#### First floor

### Middle ring road



Heartwork

Floors

1st,Typical

Area 400 sqm



## HW HQ-500R

# C OFFICES MIDDLE

### Middle ring road



Heartwork

Floors

1st,Typical

Area 400 sqm

Typical floor



## HW HQ-500R

# C RETAIL MIDDLE

### Middle ring road



Heartwork

Floors

1st,Typical

Area 360 sqn

#### First floor



## HW HQ-500R

# C OFFICES MIDDLE

### Middle ring road



Heartwork

1st, Typical

Area 360 sqm



### **MOUNTAI