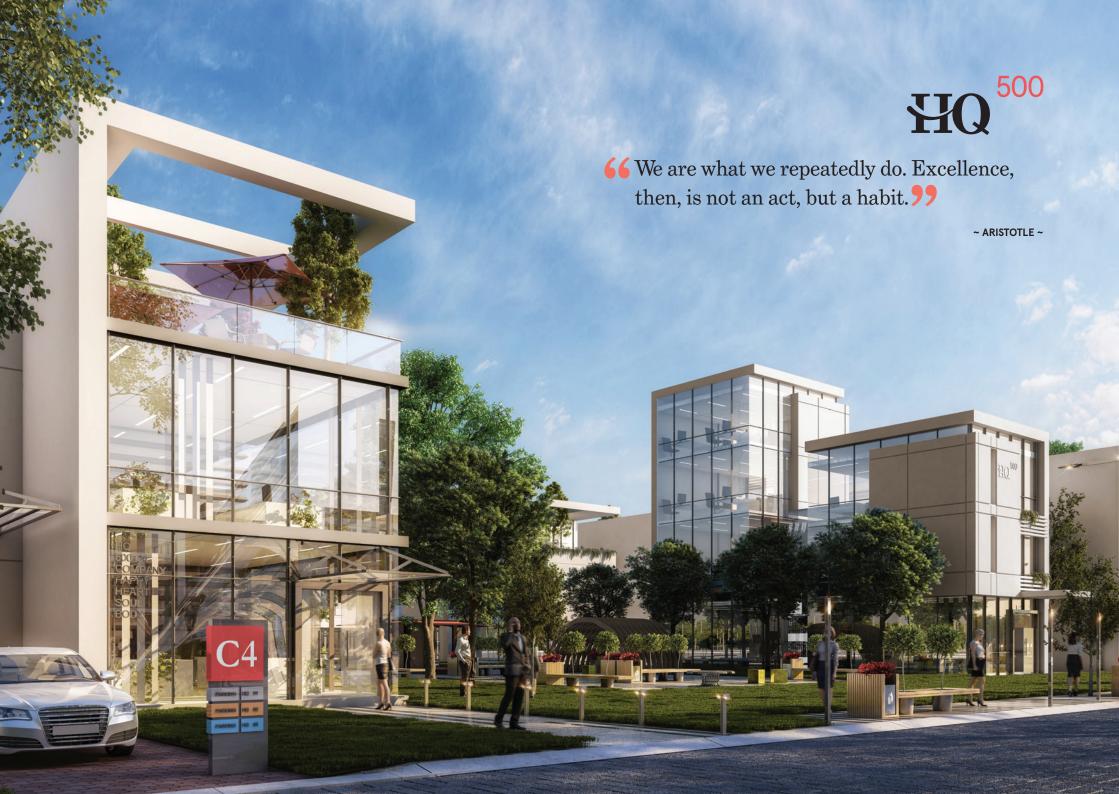

## Master Plan

Heartwork is a gated international business hub, designed to afford high levels of luxury and convenience. Built on 38 acres with wide green areas accompanying the office buildings and ensuring a breathtaking view for each building. The project's design ensures the accessibility between the office buildings and the facilities through long boulevards and jogging tracks. And having DH Campus at the heart of the project for all occupant's access. Moreover, the DH Campus is going to host the first DH Office in the Middle East.

# EMBEDDING THE HAPPINESS PILLARS

**HQ**<sup>500</sup>