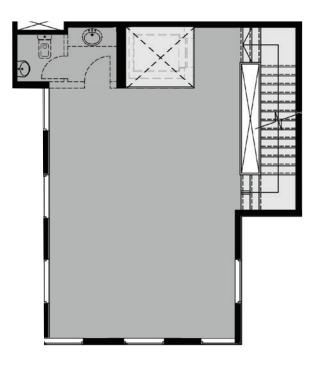

Area

VC

Floors

G+2

Area

Type B

VM

Ground Floor

Typical Floor

Floors

G+2

Area

HC

Ground Floor

Typical Floor

Floors