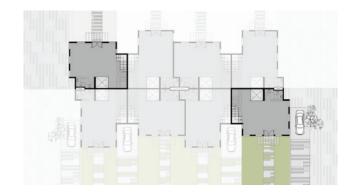

## Master Plan

Heartwork is a gated international business hub, designed to afford high levels of luxury and convenience. Built on 38 acres with wide green areas accompanying the office buildings and ensuring a breathtaking view for each building. The project's design ensures the accessibility between the office buildings and the facilities through long boulevards and jogging tracks. And having DH Campus at the heart of the project for all occupant's access. Moreover, the DH Campus is going to host the first DH Office in the Middle East.

Emphasizing on the importance of the 4 pillars of happiness (Body - Heart - Mind - Soul), the different phases were named accordingly. Each phase has its unique characteristics reflected in the activities and facilities.