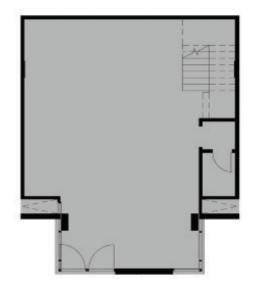

# Finishing **Specs**

Fully Finished

24/7 surveillance cameras for open spaces

High speed Elevators

Fiber optics connection

Fire fighting system

Main entry door for office

A/C system for Building core

Quality finished and equipped rest rooms (ceramic and paints, false ceilings)

Quality finished and equipped Pantry in each floor

Double glazed curtain wall system or aluminium cladding, solid walls and glass windows

Quality finishing for building core (Marble,false ceilings, paints)

#### Unit specs

Entry door for office

Carpet flooring for units, paints for all walls, false ceilings

Each 65 m \* 4 connection points

Central AC system

HQ 50 - L Building (4)

Ground floor

HQ 50 - L Building (4)