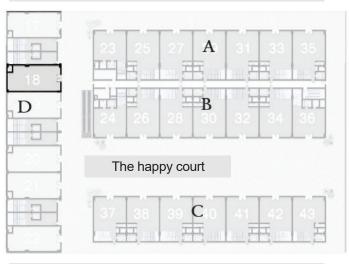

## Master Plan

Heartwork is a gated international business hub, designed to afford high levels of luxury and convenience. Built on 38 acres with wide green areas accompanying the office buildings and ensuring a breathtaking view for each building. The project's design ensures the accessibility between the office buildings and the facilities through long boulevards and jogging tracks. And having DH Campus at the heart of the project for all occupant's access. Moreover, the DH Campus is going to host the first DH Office in the Middle East.

Emphasizing on the importance of the 4 pillars of happiness (Body - Heart - Mind - Soul), the different phases were named accordingly. Each phase has its unique characteristics reflected in the activities and facilities.