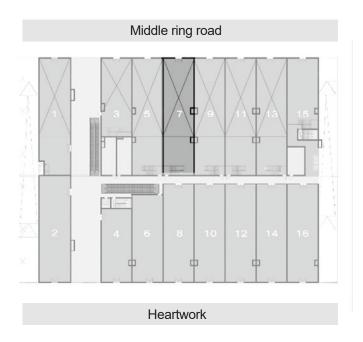

Ground

Area

105 sqm

VIEW PREMIUM: OVERVIEWING MIDDLE RING ROAD

HQ C OFFICES MIDDLE

Middle ring road

Heartwork

Floors

### Middle ring road

Heartwork

Floors

2nd,3rd 465<sup>sqm</sup>

Area

### Middle ring road

Floors

First

Area

### Middle ring road

Heartwork

Floors

2nd,3rd 445<sup>sqm</sup>

Area

### Middle ring road

Heartwork

Floors

1st, Typical, fourth 610 sqm

Area

First floor

HQ-500R

**B** Retail Middle

### Middle ring road

Heartwork

Floors

1st, Typical, fourth 580 sqm

Typical floor

Area

### Middle ring road

Heartwork

Floors

1st,Typical

Area 400 sqm

### Middle ring road

Heartwork

Floors

1st,Typical

Area 400 sqm

Typical floor

### Middle ring road

Heartwork

Floors

1st,Typical

Area 360 sqn

### Middle ring road

Heartwork

1st, Typical

Area 360 sqm