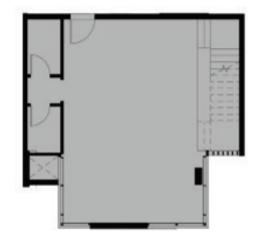

| UNIT | AREA |
|------|------|
| A-01 | 200  |
| A-02 | 170  |
| A-03 | 180  |
| A-04 | 205  |
| A-05 | 265  |
| A-06 | 205  |
| A-07 | 200  |
| A-08 | 205  |
| A-09 | 170  |
|      |      |

Private Entrances

3+4

A38

165<sup>sqm</sup>

M-10-HQ 500i

| UNIT | AREA |
|------|------|
| A-01 | 200  |
| A-02 | 170  |
| A-03 | 180  |
| A-04 | 205  |
| A-05 | 265  |
| A-06 | 205  |
| A-07 | 200  |
| A-08 | 205  |
| A-09 | 170  |