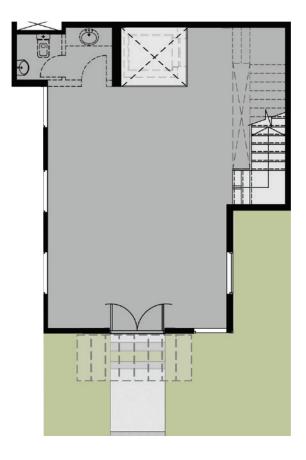

Fire fighting tie ins

Ground floor

Mezzanine Floor

Floors

**GROUND+ MEZZANINE** 

Area 410 sqm

VIEW PREMIUM: OVERVIEWING MIDDLE RING ROAD

Floors