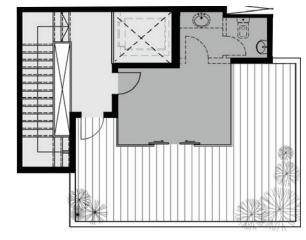

#### Unit specs

Entry door for office

Carpet flooring for units, paints for all walls, false ceilings

Each 65 m \* 4 connection points

Central AC system

HQ 50 - L Building (4)

Ground floor

HQ 50 - L Building (4)

Typical Floor

HQ 50 - L Building (33)

## GROUND FLOOR

HQ 50 - L Building (33)

GROUND FLOOR

**HQ**<sup>500i</sup>