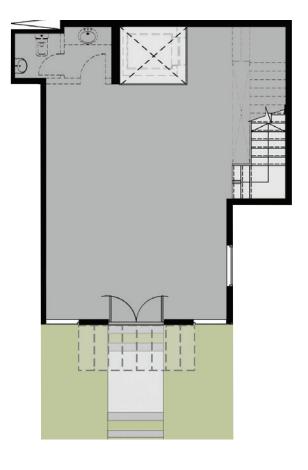

#### Unit specs

Entry door for office

Carpet flooring for units, paints for all walls, false ceilings

Each 65 m \* 4 connection points

Central AC system

HQ 50 - L Building (4)

Ground floor

HQ 50 - L Building (4)

Typical Floor

HQ 50 - L Building (33)

## GROUND FLOOR

HQ 50 - L Building (33)

GROUND FLOOR

**HQ**<sup>500i</sup>