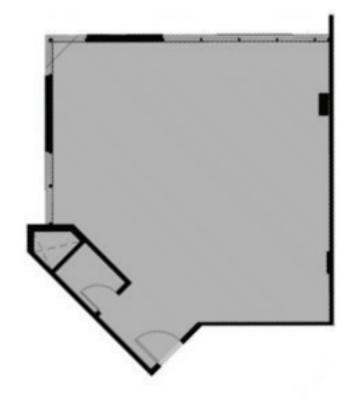

Fire fighting tie ins

Ground floor

Mezzanine Floor

Floors

**GROUND+ MEZZANINE** 

Area 410 sqm

VIEW PREMIUM: OVERVIEWING MIDDLE RING ROAD

Floors

**GROUND+ MEZZANINE** 

Area **395** sqm

VIEW PREMIUM: OVERVIEWING MIDDLE RING ROAD

Floors GROUND

Area
255 sqm

Ground floor

VIEW PREMIUM: OVERVIEWING HEARTWORK

HQ500R BANK MIDDLE