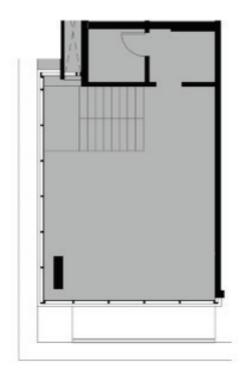

Third Floor

Fourth Floor

A32

175 sqm

3+4

Floors

A33

155 sqm

 $\mathbf{R}\mathbf{M}$ 

Third Floor

Fourth Floor

A36

210 sqm

A37

205<sup>sqm</sup>

Floors