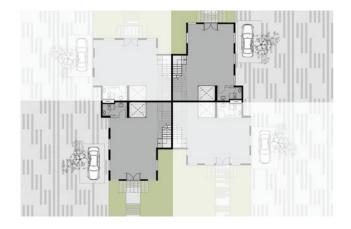

## Master Plan

Heartwork is a gated international business hub, designed to afford high levels of luxury and convenience. Built on 38 acres with wide green areas accompanying the office buildings and ensuring a breathtaking view for each building. The project's design ensures the accessibility between the office buildings and the facilities through long boulevards and jogging tracks. And having DH Campus at the heart of the project for all occupant's access. Moreover, the DH Campus is going to host the first DH Office in the Middle East.

Emphasizing on the importance of the 4 pillars of happiness (Body - Heart - Mind - Soul), the different phases were named accordingly. Each phase has its unique characteristics reflected in the activities and facilities.