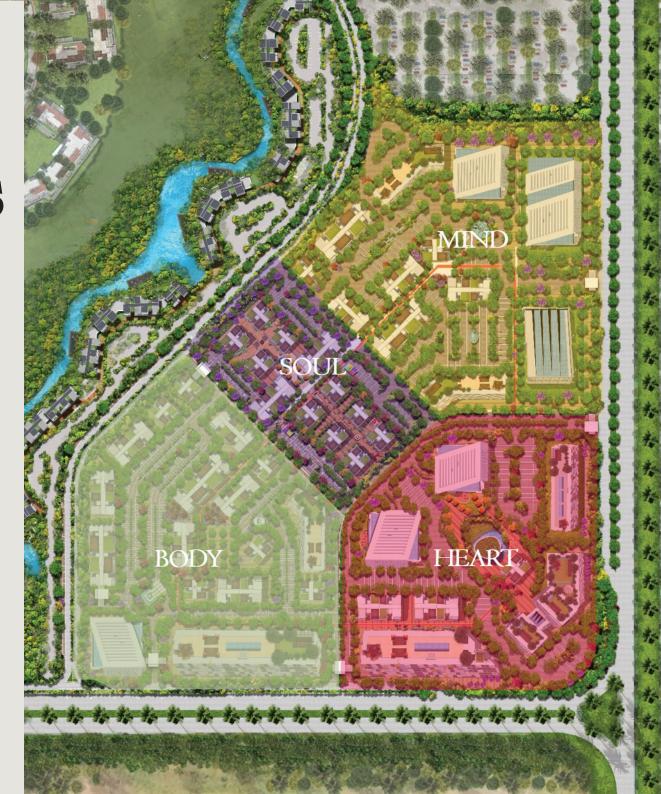

## Master Plan

Heartwork is a gated international business hub, designed to afford high levels of luxury and convenience. Built on 38 acres with wide green areas accompanying the office buildings and ensuring a breathtaking view for each building. The project's design ensures the accessibility between the office buildings and the facilities through long boulevards and jogging tracks. And having DH Campus at the heart of the project for all occupant's access. Moreover, the DH Campus is going to host the first DH Office in the Middle East.

Emphasizing on the importance of the 4 pillars of happiness (Body - Heart - Mind - Soul), the different phases were named accordingly. Each phase has its unique characteristics reflected in the activities and facilities.