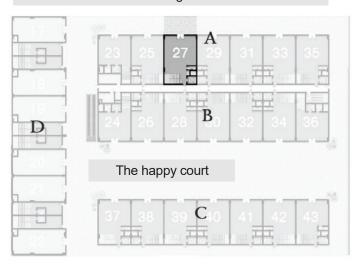

REMIUM: OVERVIEWING HEARTWORK

HQ500R BANK MIDDLE



Floors Ground

Area 225 sqm

Ground floor



**VIEW PREMIUM: OVERVIEWING HEARTWORK** 

First floor

HQ

D RETAIL CORNER



Floors

Ground

Area

105 sqm



VIEW PREMIUM: OVERVIEWING MIDDLE RING ROAD

HQ C OFFICES MIDDLE

Middle ring road



Heartwork

Floors

Ground

Area

105 sqm

Typical floor



VIEW PREMIUM: OVERVIEWING MIDDLE RING ROAD





Heartwork



Floors Area 2nd, 3rd & 4th 545 sqm

VIEW PREMIUM: OVERVIEWING MIDDLE RING ROAD



2nd, 3rd & 4th 560 sqm

VIEW PREMIUM: OVERVIEWING MIDDLE RING ROAD / THE HAPPY COURT

HQ-500R

### A OFFICES CORNER

### Middle ring road



Heartwork

Floors

2nd,3rd 465<sup>sqm</sup>

Area

### Typical floor



### A RETAIL MIDDLE

### Middle ring road



Floors

First

Area



### Middle ring road



Heartwork

Floors

2nd,3rd 445<sup>sqm</sup>

Area

### Typical floor



HQ-500R

**B** Retail Corner

### Middle ring road



Heartwork

Floors

1st, Typical, fourth 610 sqm

Area

First floor



HQ-500R

**B** Retail Middle

### Middle ring road



Heartwork

Floors

1st, Typical, fourth 580 sqm

Typical floor





Area

#### First floor

### Middle ring road



Heartwork

Floors

1st,Typical

Area 400 sqm



## HW HQ-500R

# C OFFICES MIDDLE

### Middle ring road



Heartwork

Floors

1st,Typical

Area 400 sqm

Typical floor



## HW HQ-500R

# C RETAIL MIDDLE

### Middle ring road



Heartwork

Floors

1st,Typical

Area 360 sqn

#### First floor



## HW HQ-500R

# C OFFICES MIDDLE

### Middle ring road



Heartwork

1st, Typical

Area 360 sqm



### **MOUNTAIN VIEW**

### **SALES OF