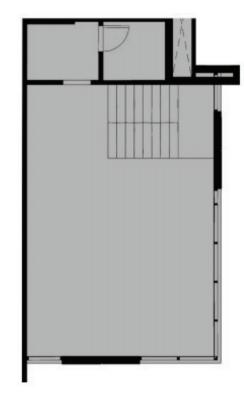

| UNIT | AREA |
|------|------|
| A-01 | 200  |
| A-02 | 170  |
| A-03 | 180  |
| A-04 | 205  |
| A-05 | 265  |
| A-06 | 205  |
| A-07 | 200  |
| A-08 | 205  |
| A-09 | 170  |
|      |      |

Private Entrances