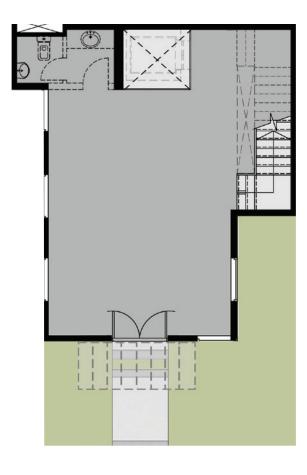

#### Unit specs

Entry door for office

Carpet flooring for units, paints for all walls, false ceilings

Each 65 m \* 4 connection points

Central AC system

HQ 50 - L Building (4)

Ground floor

HQ 50 - L Building (4)

Typical Floor

HQ 50 - L Building (33)

## GROUND FLOOR

HQ 50 - L Building (33)

GROUND FLOOR

**HQ**<sup>500i</sup>