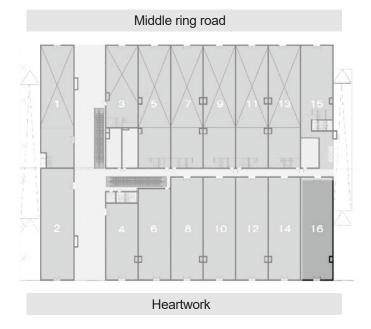

Ground

Area

105 sqm

VIEW PREMIUM: OVERVIEWING MIDDLE RING ROAD

HQ C OFFICES MIDDLE

Middle ring road

Heartwork

Floors

Ground

Area

105 sqm

Typical floor

VIEW PREMIUM: OVERVIEWING MIDDLE RING ROAD

Heartwork

Floors Area 2nd, 3rd & 4th 545 sqm

VIEW PREMIUM: OVERVIEWING MIDDLE RING ROAD

### Middle ring road

Heartwork

Floors

2nd,3rd 465<sup>sqm</sup>

Area

### Middle ring road

Floors

First

Area

### Middle ring road

Heartwork

Floors

2nd,3rd 445<sup>sqm</sup>

Area

### Middle ring road

Heartwork

Floors

1st, Typical, fourth 610 sqm

Area

First floor

HQ-500R

**B** Retail Middle

### Middle ring road

Heartwork

Floors

1st, Typical, fourth 580 sqm

Typical floor

Area

### Middle ring road

Heartwork

Floors

1st,Typical

Area 400 sqm

### Middle ring road

Heartwork

Floors

1st,Typical

Area 400 sqm

Typical floor

### Middle ring road

Heartwork

Floors

1st,Typical

Area 360 sqn

### Middle ring road

Heartwork

1st, Typical

Area 360 sqm