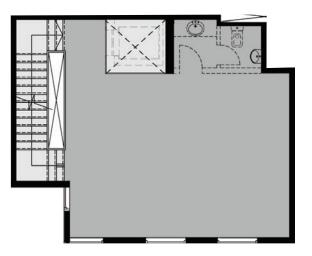

# Finishing **Specs**

Core & Shell

Electricity tie ins.

Main entry door for office

Fiber optics connection

Type A

HC

Ground Floor

Typical Floor

Floors

G+3

Area

Type A

VC

Ground Floor

Typical Floor