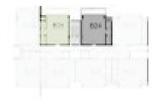

#### Unit specs

Entry door for office

Carpet flooring for units, paints for all walls, false ceilings

Each 65 m \* 4 connection points

Central AC system

HQ 50 - L Building (4)

Ground floor

HQ 50 - L Building (4)

Typical Floor

HQ 50 - L Building (33)

## GROUND FLOOR

HQ 50 - L Building (33)

GROUND FLOOR

**HQ**<sup>500i</sup>