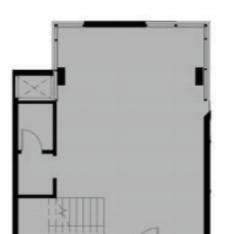

#### Unit specs

Entry door for office

Carpet flooring for units, paints for all walls, false ceilings

Each 65 m \* 4 connection points

Central AC system

HQ 50 - L Building (4)

Ground floor

HQ 50 - L Building (4)

Typical Floor

HQ 50 - L Building (33)

## GROUND FLOOR

HQ 50 - L Building (33)

GROUND FLOOR

**HQ**<sup>500i</sup>