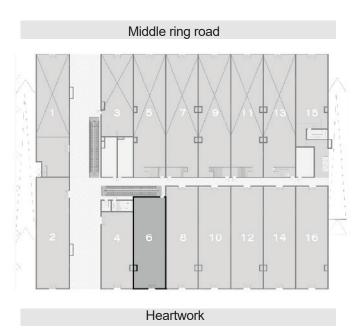

Ground

Area

105 sqm

VIEW PREMIUM: OVERVIEWING MIDDLE RING ROAD

HQ C OFFICES MIDDLE

Middle ring road

Heartwork

Floors

Ground

Area

105 sqm

Typical floor

VIEW PREMIUM: OVERVIEWING MIDDLE RING ROAD

Heartwork

Floors Area 2nd, 3rd & 4th 545 sqm

VIEW PREMIUM: OVERVIEWING MIDDLE RING ROAD

### Middle ring road

Heartwork

Floors

2nd,3rd 465<sup>sqm</sup>

Area

### Middle ring road

Floors

First

Area

### Middle ring road

Heartwork

Floors

2nd,3rd 445<sup>sqm</sup>

Area

### Middle ring road

Heartwork

Floors

1st, Typical, fourth 610 sqm

Area

First floor

HQ-500R

**B** Retail Middle

### Middle ring road

Heartwork

Floors

1st, Typical, fourth 580 sqm

Typical floor

Area

### Middle ring road

Heartwork

Floors

1st,Typical

Area 400 sqm

### Middle ring road

Heartwork

Floors

1st,Typical

Area 400 sqm

Typical floor

### Middle ring road

Heartwork

Floors

1st,Typical

Area 360 sqn

### Middle ring road

Heartwork

1st, Typical

Area 360 sqm