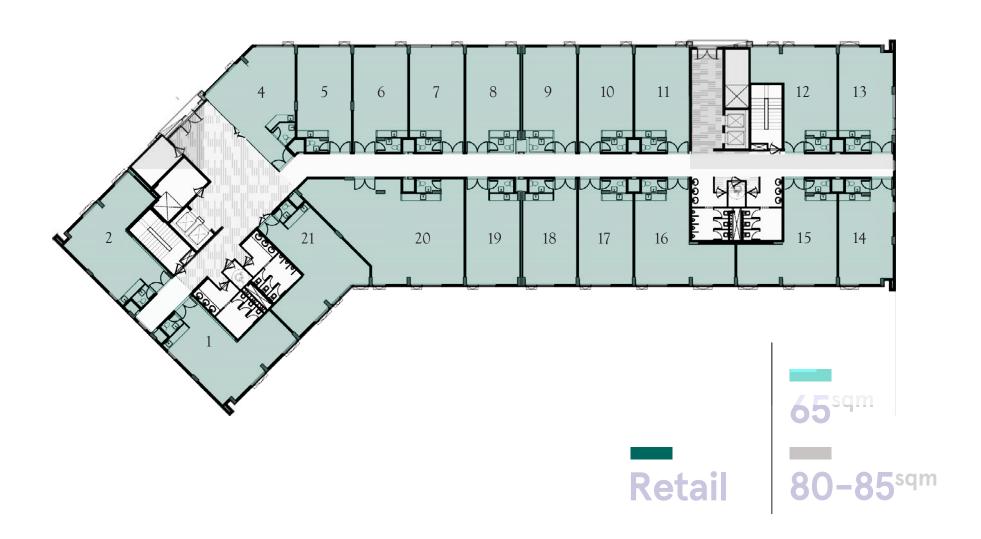

#### Unit specs

Entry door for office

Carpet flooring for units, paints for all walls, false ceilings

Each 65 m \* 4 connection points

Central AC system

HQ 50 - L Building (4)

Ground floor

HQ 50 - L Building (4)

Typical Floor

HQ 50 - L Building (33)

## GROUND FLOOR

HQ 50 - L Building (33)

GROUND FLOOR

**HQ**<sup>500i</sup>