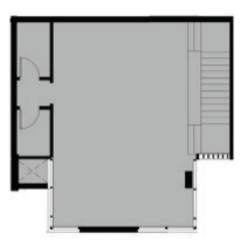

| UNIT | AREA |
|------|------|
| A-01 | 200  |
| A-02 | 170  |
| A-03 | 180  |
| A-04 | 205  |
| A-05 | 265  |
| A-06 | 205  |
| A-07 | 200  |
| A-08 | 205  |
| A-09 | 170  |
|      |      |

Private Entrances

3+4

A38

165<sup>sqm</sup>

M-10-HQ 500i

| UNIT | AREA |
|------|------|
| A-01 | 200  |
| A-02 | 170  |
| A-03 | 180  |
| A-04 | 205  |
| A-05 | 265  |
| A-06 | 205  |
| A-07 | 200  |
| A-08 | 205  |
| A-09 | 170  |