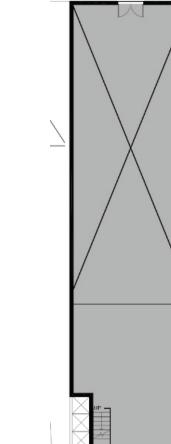

### Middle ring road

Heartwork

Floors

2nd,3rd 465<sup>sqm</sup>

Area

### Typical floor

### A RETAIL MIDDLE