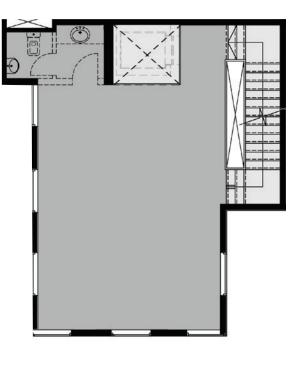

Fire fighting tie ins

Ground floor

Mezzanine Floor

Floors

**GROUND+ MEZZANINE** 

Area 410 sqm

VIEW PREMIUM: OVERVIEWING MIDDLE RING ROAD

Floors