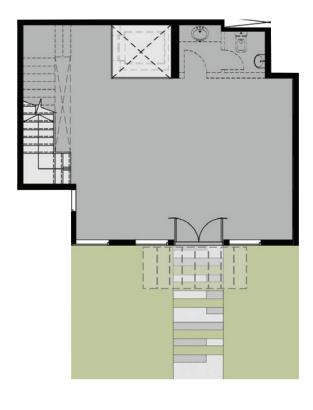

# Finishing **Specs**

Core & Shell

Electricity tie ins.

Main entry door for office

Fiber optics connection

Type A

HC

Ground Floor

Typical Floor

Floors

G+3

Area

Type A

VC

Ground Floor

Typical Floor