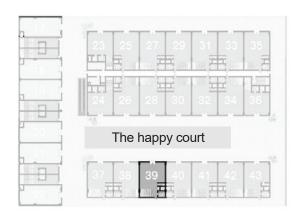

2nd, 3rd & 4th 560 sqm

VIEW PREMIUM: OVERVIEWING MIDDLE RING ROAD / THE HAPPY COURT

HQ-500R