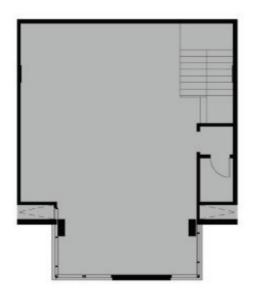

#### Unit specs

Entry door for office

Carpet flooring for units, paints for all walls, false ceilings

Each 65 m \* 4 connection points

Central AC system

HQ 50 - L Building (4)

Ground floor

HQ 50 - L Building (4)

Typical Floor

HQ 50 - L Building (33)

## GROUND FLOOR

HQ 50 - L Building (33)

GROUND FLOOR

**HQ**<sup>500i</sup>