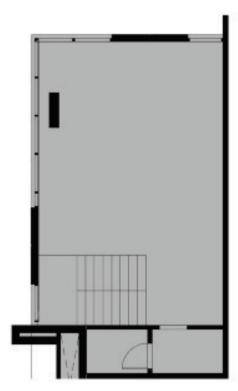

# Finishing **Specs**

Core & Shell

Electricity tie ins.

Main entry door for office

Fiber optics connection

Type A

HC

Ground Floor

Typical Floor

Floors

G+3

Area

Type A

VC

Ground Floor

Typical Floor