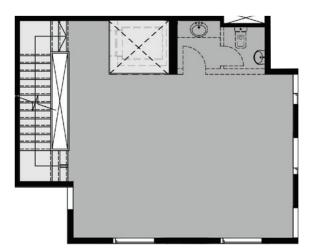

# Finishing **Specs**

Core & Shell

Electricity tie ins.

Main entry door for office

Fiber optics connection

Type A

HC

Ground Floor

Typical Floor

Floors

G+3

Area

Type A

VC

Ground Floor

Typical Floor