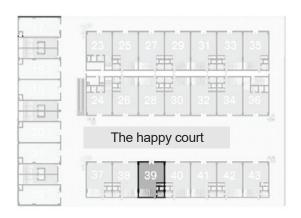

2nd, 3rd & 4th 560 sqm

VIEW PREMIUM: OVERVIEWING MIDDLE RING ROAD / THE HAPPY COURT

HQ-500R