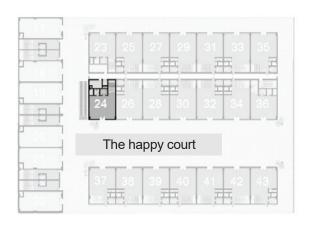

2nd, 3rd & 4th 560 sqm

VIEW PREMIUM: OVERVIEWING MIDDLE RING ROAD / THE HAPPY COURT

HQ-500R