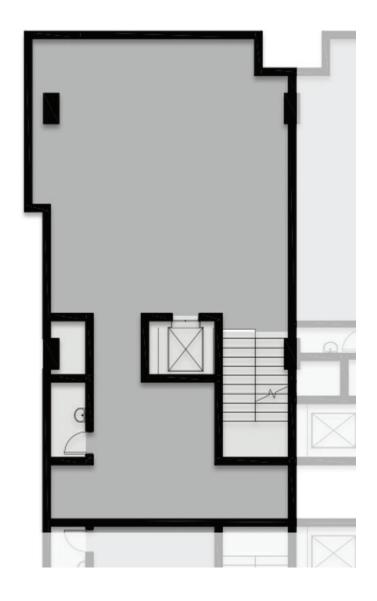

PREMIUM: OVERVIEWING MIDDLE RING ROAD





Floors GROUND

Area
255 sqm

Ground floor

VIEW PREMIUM: OVERVIEWING HEARTWORK

HQ500R BANK MIDDLE



Floors Ground

Area 225 sqm

Ground floor



**VIEW PREMIUM: OVERVIEWING HEARTWORK** 

First floor

HQ

D RETAIL CORNER



Floors

Ground

Area

105 sqm



VIEW PREMIUM: OVERVIEWING MIDDLE RING ROAD

HQ C OFFICES MIDDLE

Middle ring road



Heartwork

Floors

Ground

Area

105 sqm

Typical floor



VIEW PREMIUM: OVERVIEWING MIDDLE RING ROAD





Heartwork



Floors Area 2nd, 3rd & 4th 545 sqm

VIEW PREMIUM: OVERVIEWING MIDDLE RING ROAD



2nd, 3rd & 4th 560 sqm

VIEW PREMIUM: OVERVIEWING MIDDLE RING ROAD / THE HAPPY COURT

HQ-500R

### A OFFICES CORNER

### Middle ring road



Heartwork

Floors

2nd,3rd 465<sup>sqm</sup>

Area

### Typical floor



### A RETAIL MIDDLE

### Middle ring road



Floors

First

Area



### Middle ring road



Heartwork

Floors

2nd,3rd 445<sup>sqm</sup>

Area

### Typical floor



HQ-500R

**B** Retail Corner

### Middle ring road



Heartwork

Floors

1st, Typical, fourth 610 sqm

Area

First floor



HQ-500R

**B** Retail Middle

### Middle ring road



Heartwork

Floors

1st, Typical, fourth 580 sqm

Typical floor





Area

#### First floor

### Middle ring road



Heartwork

Floors

1st,Typical

Area 400 sqm



## HW HQ-500R

# C OFFICES MIDDLE

### Middle ring road



Heartwork

Floors

1st,Typical

Area 400 sqm

Typical floor



## HW HQ-500R

# C RETAIL MIDDLE

### Middle ring road



Heartwork

Floors

1st,Typical

Area 360 sqn

#### First floor



## HW HQ-500R

# C OFFICES MIDDLE

### Middle