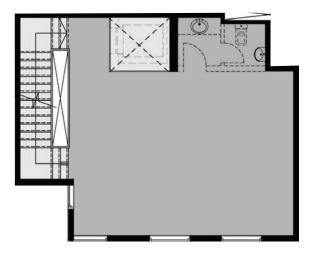

#### Unit specs

Entry door for office

Carpet flooring for units, paints for all walls, false ceilings

Each 65 m \* 4 connection points

Central AC system

HQ 50 - L Building (4)

Ground floor

HQ 50 - L Building (4)

Typical Floor

HQ 50 - L Building (33)

## GROUND FLOOR

HQ 50 - L Building (33)

GROUND FLOOR

**HQ**<sup>500i</sup>