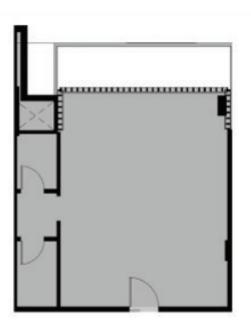

# Finishing **Specs**

Fully Finished

24/7 surveillance cameras for open spaces

High speed Elevators

Fiber optics connection

Fire fighting system

Main entry door for office

A/C system for Building core

Quality finished and equipped rest rooms (ceramic and paints, false ceilings)

Quality finished and equipped Pantry in each floor

Double glazed curtain wall system or aluminium cladding, solid walls and glass windows

Quality finishing for building core (Marble,false ceilings, paints)