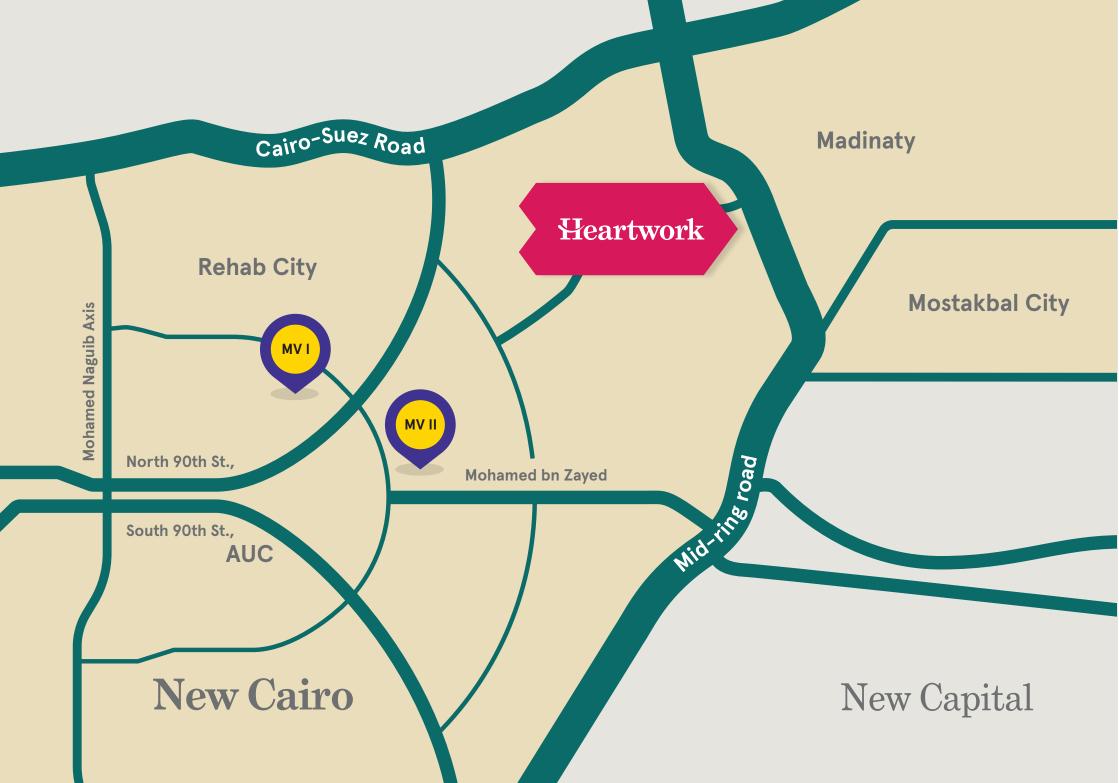

# International **Business Hub**

Heartwork is the very first International Business Hub in Egypt.

The project is located in iCity New Cairo. Merging the science of happiness and the science of architecture is behind Heartwork's outstanding concept and building designs.