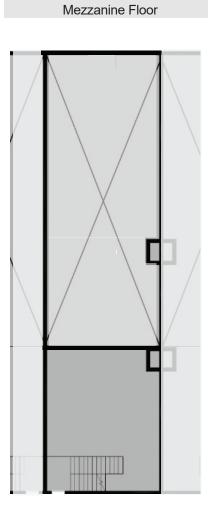

Fire fighting tie ins

Ground floor

Mezzanine Floor

Floors

**GROUND+ MEZZANINE** 

Area 410 sqm

VIEW PREMIUM: OVERVIEWING MIDDLE RING ROAD

Floors

**GROUND+ MEZZANINE** 

Area **395** sqm

VIEW PREMIUM: OVERVIEWING MIDDLE RING ROAD

Floors GROUND

Area
255 sqm

Ground floor

VIEW PREMIUM: OVERVIEWING HEARTWORK

HQ500R BANK MIDDLE