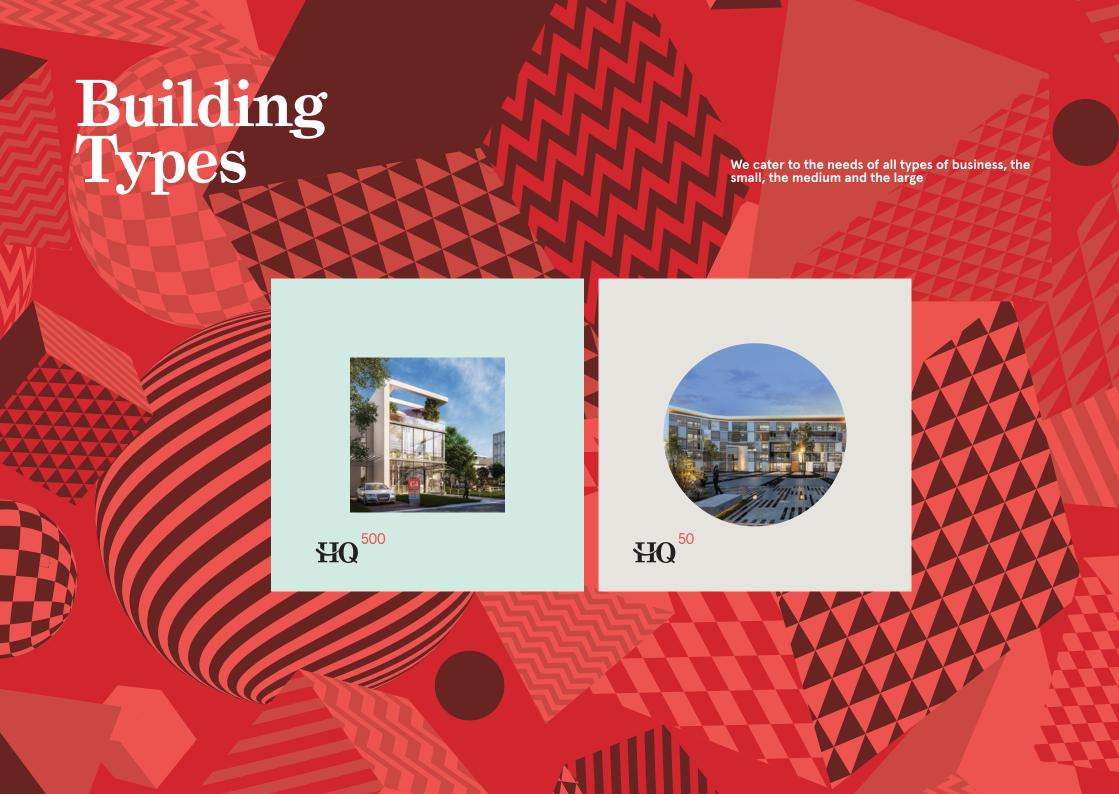

Plan

Heartwork is a gated international business hub, designed to afford high levels of luxury and convenience. Built on 38 acres with wide green areas accompanying the office buildings and ensuring a breathtaking view for each building. The project's design ensures the accessibility between the office buildings and the facilities through long boulevards and jogging tracks. And having DH Campus at the heart of the project for all occupant's access. Moreover, the DH Campus is going to host the first DH Office in the Middle East.

Emphasizing on the importance of the 4 pillars of happiness (Body - Heart - Mind - Soul), the different phases were named accordingly. Each phase has its unique characteristics reflected in the activities and facilities.



# EMBEDDING THE HAPPINESS PILLARS











**HQ**<sup>500</sup>

# Finishing **Specs**

Core & Shell



Electricity tie ins.



Main entry door for office



Fiber optics connection

Type A

HC



Ground Floor

Typical Floor





Floors

G+3

Area

Type A

VC



Ground Floor

Typical Floor





Floors

G+3

Area

Type B

HC



Ground Floor

Typical Floor





Floors

G+2

Area

Type B

HM



Ground Floor







Roof Floor



G+2 & Roof

Floors

Area



VC







Floors

G+2

Area

Type B

VM



Ground Floor

Typical Floor





Floors

G+2

Area

HC



Ground Floor

Typical Floor





Floors

G+20of

Area

HM







Typical Floor



Roof Floor



Floors

G+2 & Roof Area

VC



Ground Floor

Typical Floor





Floors

G+2

Area

270 sqm

 $\mathbf{V}\mathbf{M}$ 





Typical Floor





Floors

G+2

Area



## **HQ**<sup>50</sup