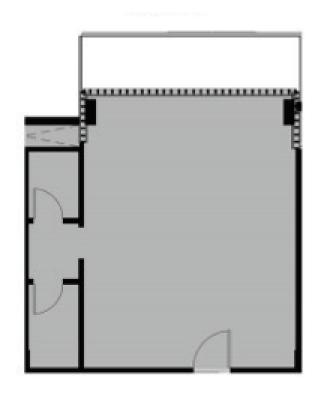

Floors Ground

Area 225 sqm

Ground floor

**VIEW PREMIUM: OVERVIEWING HEARTWORK** 

First floor

HQ

D RETAIL CORNER

Floors

Ground

Area

105 sqm

VIEW PREMIUM: OVERVIEWING MIDDLE RING ROAD

HQ C OFFICES MIDDLE

Middle ring road

Heartwork

Floors