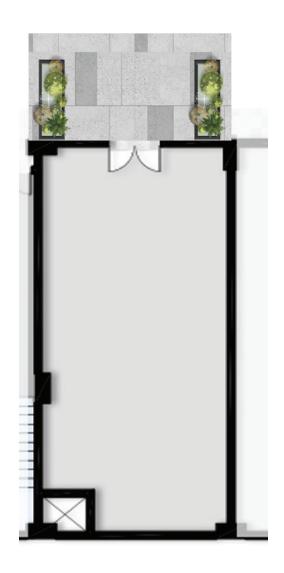

Floors Ground

Area 225 sqm

Ground floor

**VIEW PREMIUM: OVERVIEWING HEARTWORK** 

First floor

HQ

D RETAIL CORNER

Floors