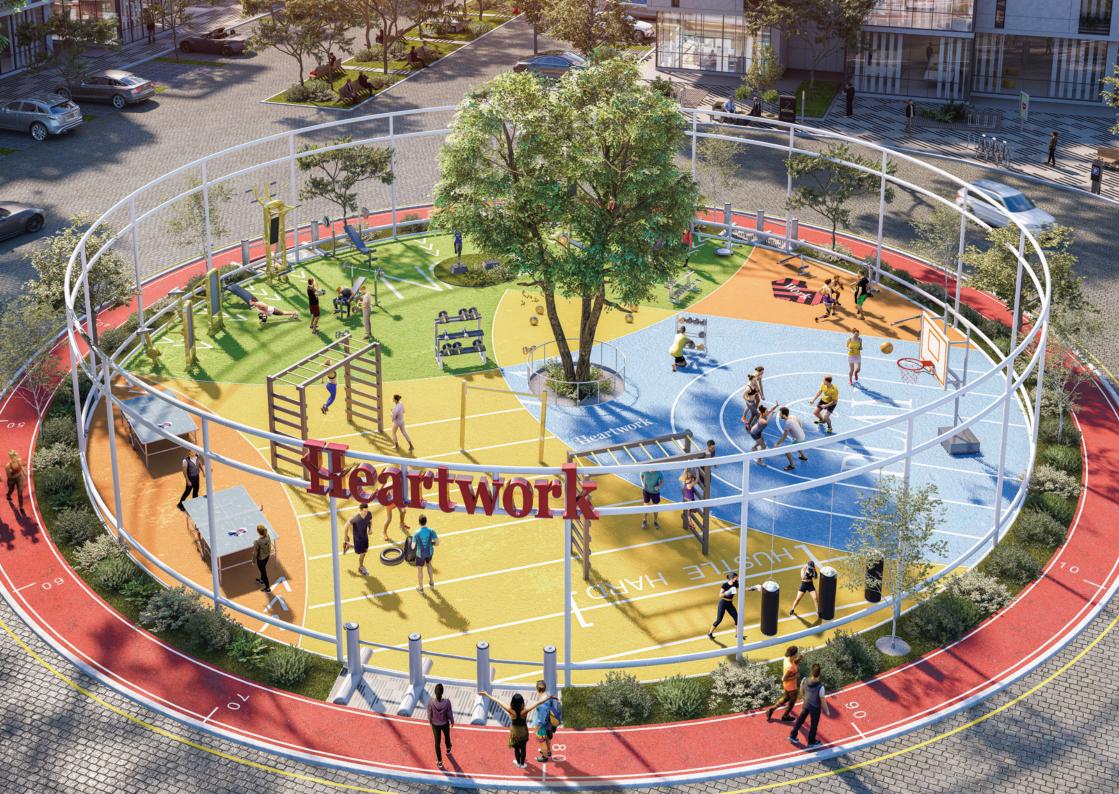

## **Body**

Having an active design office with untraditional workplace increases the ability of employees to be more efficient. Daylight access helps employees with their energy and increases optimism. Other simple amenities that have a huge impact on productivity is having easy access to transportation, healthy food options, biophilic design and fitness utilities which directly help employees achieve their goals peacefully and efficiently.

#### Providing vitality through

- THE FIT PATH: An outdoor gym facility.
- TRACK: Outdoor fitness and fun.