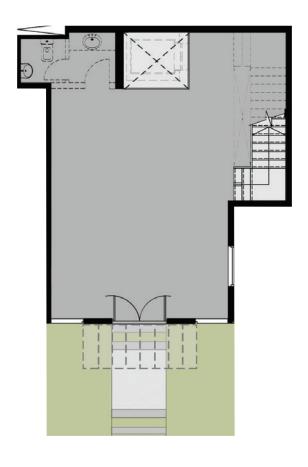

Fire fighting tie ins

Ground floor

Mezzanine Floor

Floors

**GROUND+ MEZZANINE** 

Area 410 sqm

VIEW PREMIUM: OVERVIEWING MIDDLE RING ROAD

Floors