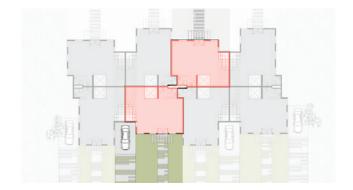

## Master Plan

Heartwork is a gated international business hub, designed to afford high levels of luxury and convenience. Built on 38 acres with wide green areas accompanying the office buildings and ensuring a breathtaking view for each building. The project's design ensures the accessibility between the office buildings and the facilities through long boulevards and jogging tracks. And having DH Campus at the heart of the project for all occupant's access. Moreover, the DH Campus is going to host the first DH Office in the Middle East.

Emphasizing on the importance of the 4 pillars of happiness (Body - Heart - Mind - Soul), the different phases were named accordingly. Each phase has its unique characteristics reflected in the activities and facilities.