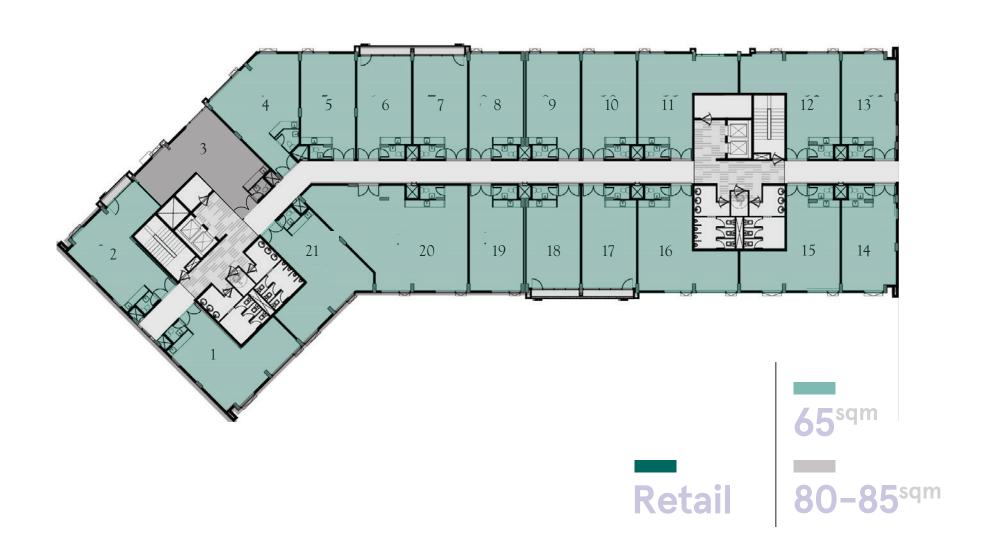

#### Unit specs

Entry door for office

Carpet flooring for units, paints for all walls, false ceilings

Each 65 m \* 4 connection points

Central AC system

HQ 50 - L Building (4)

Ground floor

HQ 50 - L Building (4)

Typical Floor

HQ 50 - L Building (33)

## GROUND FLOOR

HQ 50 - L Building (33)

GROUND FLOOR

**HQ**<sup>500i</sup>