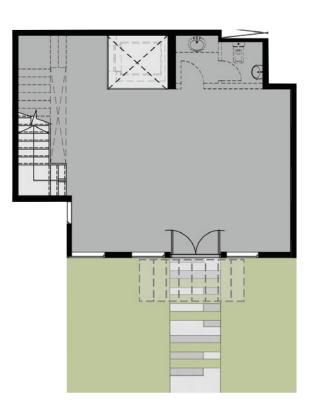

#### Unit specs

Entry door for office

Carpet flooring for units, paints for all walls, false ceilings

Each 65 m \* 4 connection points

Central AC system

HQ 50 - L Building (4)

Ground floor

HQ 50 - L Building (4)

Typical Floor

HQ 50 - L Building (33)

## GROUND FLOOR

HQ 50 - L Building (33)

GROUND FLOOR

**HQ**<sup>500i</sup>