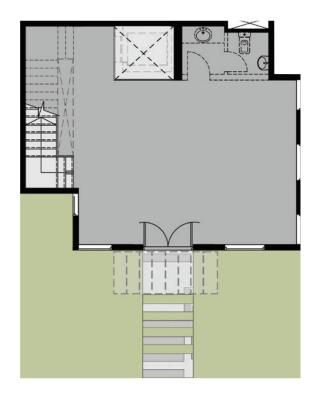

Floors

G+3

Area

Type B

HC

Ground Floor

Typical Floor

Floors

G+2

Area

Type B

HM

Ground Floor

Roof Floor

G+2 & Roof

Floors