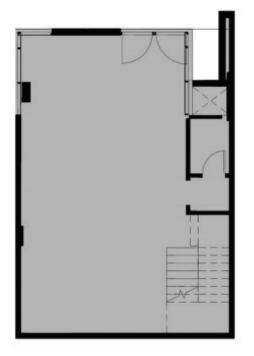

| UNIT | AREA |
|------|------|
| A-01 | 200  |
| A-02 | 170  |
| A-03 | 180  |
| A-04 | 205  |
| A-05 | 265  |
| A-06 | 205  |
| A-07 | 200  |
| A-08 | 205  |
| A-09 | 170  |
|      |      |

Private Entrances