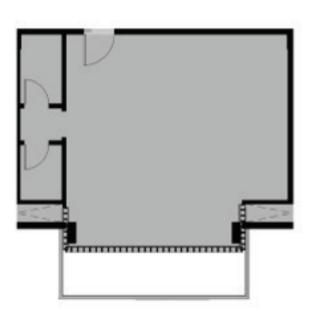

# Finishing **Specs**

Core & Shell

Electricity tie ins.

Main entry door for office

Fiber optics connection

Double glazed curtain wall system or aluminium cladding, solid walls and glass windows

Underground parking

Fire fighting tie ins

Ground floor

Mezzanine Floor

Floors

**GROUND+ MEZZANINE** 

Area 410 sqm

VIEW PREMIUM: OVERVIEWING MIDDLE RING ROAD

Floors

**GROUND+ MEZZANINE** 

Area **395** sqm

VIEW PREMIUM: OVERVIEWING MIDDLE RING ROAD

Floors GROUND

Area
255 sqm

Ground floor

VIEW PREMIUM: OVERVIEWING HEARTWORK

HQ500R BANK MIDDLE