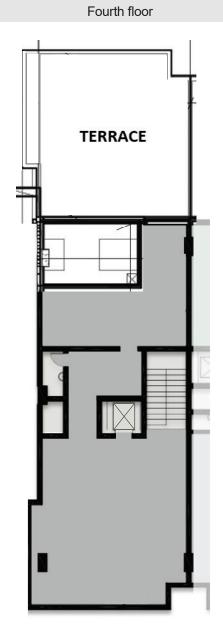

 $\mathbf{R}\mathbf{M}$ 

Third Floor

Fourth Floor

A36

210 sqm

A37

205<sup>sqm</sup>

Floors