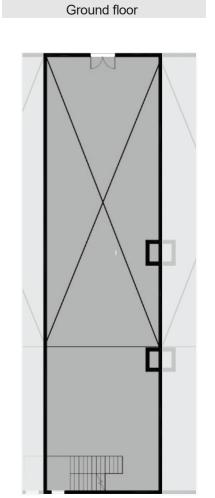

Fire fighting tie ins

Ground floor

Mezzanine Floor

Floors

**GROUND+ MEZZANINE** 

Area 410 sqm

VIEW PREMIUM: OVERVIEWING MIDDLE RING ROAD

Floors

**GROUND+ MEZZANINE** 

Area **395** sqm

VIEW PREMIUM: OVERVIEWING MIDDLE RING ROAD

Floors GROUND

Area
255 sqm

Ground floor

VIEW PREMIUM: OVERVIEWING HEARTWORK

HQ500R BANK MIDDLE