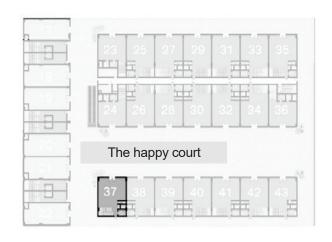

2nd, 3rd & 4th 560 sqm

VIEW PREMIUM: OVERVIEWING MIDDLE RING ROAD / THE HAPPY COURT

HQ-500R