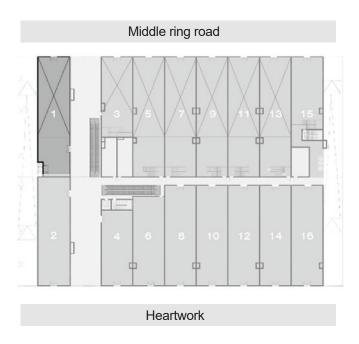

### Middle ring road

Heartwork

Floors

2nd,3rd 465<sup>sqm</sup>

Area

### Typical floor

### A RETAIL MIDDLE