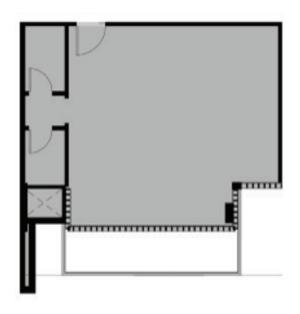

85<sup>sqn</sup>

#### Typical Floor



SC



A22

85<sup>sqm</sup>

Floors

2nd

A23

90sqm

#### Typical Floor



SM



Typical Floor



Floors

2nd

A23

95 sqm

 $\mathbf{RC}$ 



Third Floor

Fourth Floor





A32

175 sqm

3+4

Floors

A33

155 sqm

 $\mathbf{R}\mathbf{M}$ 



Third Floor



Fourth Floor



A36

210 sqm

A37

205<sup>sqm</sup>

Floors

3+4

A38

165<sup>sqm</sup>

M-10-HQ 500i

| UNIT | AREA |
|------|------|
| A-01 | 200  |
| A-02 | 170  |
| A-03 | 180  |
| A-04 | 205  |
| A-05 | 265  |
| A-06 | 205  |
| A-07 | 200  |
| A-08 | 205  |
| A-09 | 170  |



Public Entrance

Private Entrances



GC



Ground Floor







G+1

Floors

B06

175 sqm

B07

175 sqm





B27

90 sqm

B28

95 sqm

Typical Floor



Floors

2nd

SM



B21

95 sqm

B28

95 sqm

#### Typical Floor



Floors

2nd



GM



Ground Floor

First Floor





Floors

G+1

B06

175 sqm

B07

175 sqm

GM



Ground Floor

First Floor





B01

195 sqm

B08

200sqm

Floors

G+1

SM



B23

100sqm

Floors

2nd

B22 **95**sqm Typical Floor



SM



B24

90 sqm

B25

90sq

Typical Floor



Floors

2nd



 $\mathbf{RC}$ 



Third Floor







Floors 3+4 B36

175<sup>sqm</sup>

B37

155<sup>sqm</sup>

 $\mathbf{R}\mathbf{M}$ 



Ground Floor

First Floor





3+4

Floors

B31

190 sqm

B38

190 sqm









# Finishing **Specs**

Core & Shell



Electricity tie ins.



Main entry door for office



Fiber optics connection



Double glazed curtain wall system or aluminium cladding, solid walls and glass windows



Underground parking



Fire fighting tie ins







Ground floor



Mezzanine Floor

Flo