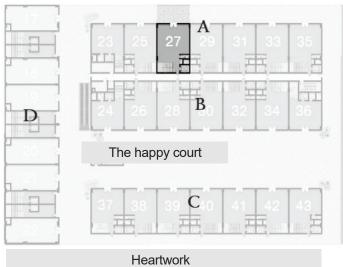

oors GROUND

Area
255 sqm

Ground floor

VIEW PREMIUM: OVERVIEWING HEARTWORK

HQ500R BANK MIDDLE



Floors Ground

Area 225 sqm

Ground floor



**VIEW PREMIUM: OVERVIEWING HEARTWORK** 

First floor

HQ

D RETAIL CORNER



Floors

Ground

Area

105 sqm



VIEW PREMIUM: OVERVIEWING MIDDLE RING ROAD

HQ C OFFICES MIDDLE

Middle ring road



Heartwork

Floors

Ground

Area

105 sqm

Typical floor



VIEW PREMIUM: OVERVIEWING MIDDLE RING ROAD





Heartwork



Floors Area 2nd, 3rd & 4th 545 sqm

VIEW PREMIUM: OVERVIEWING MIDDLE RING ROAD



2nd, 3rd & 4th 560 sqm

VIEW PREMIUM: OVERVIEWING MIDDLE RING ROAD / THE HAPPY COURT

HQ-500R

### A OFFICES CORNER

### Middle ring road



Heartwork

Floors

2nd,3rd 465<sup>sqm</sup>

Area

### Typical floor



### A RETAIL MIDDLE

### Middle ring road



Floors

First

Area



### Middle ring road



Heartwork

Floors

2nd,3rd 445<sup>sqm</sup>

Area

### Typical floor



HQ-500R

**B** Retail Corner

### Middle ring road



Heartwork

Floors

1st, Typical, fourth 610 sqm

Area

First floor



HQ-500R

**B** Retail Middle

### Middle ring road



Heartwork

Floors

1st, Typical, fourth 580 sqm

Typical floor





Area

#### First floor

### Middle ring road



Heartwork

Floors

1st,Typical

Area 400 sqm



## HW HQ-500R

# C OFFICES MIDDLE

### Middle ring road



Heartwork

Floors

1st,Typical

Area 400 sqm

Typical floor



## HW HQ-500R

# C RETAIL MIDDLE

### Middle ring road



Heartwork

Floors

1st,Typical

Area 360 sqn

#### First floor



## HW HQ-500R

# C OFFICES MIDDLE

### Middle ring road



Heartwork

1st, Typical

Area 3