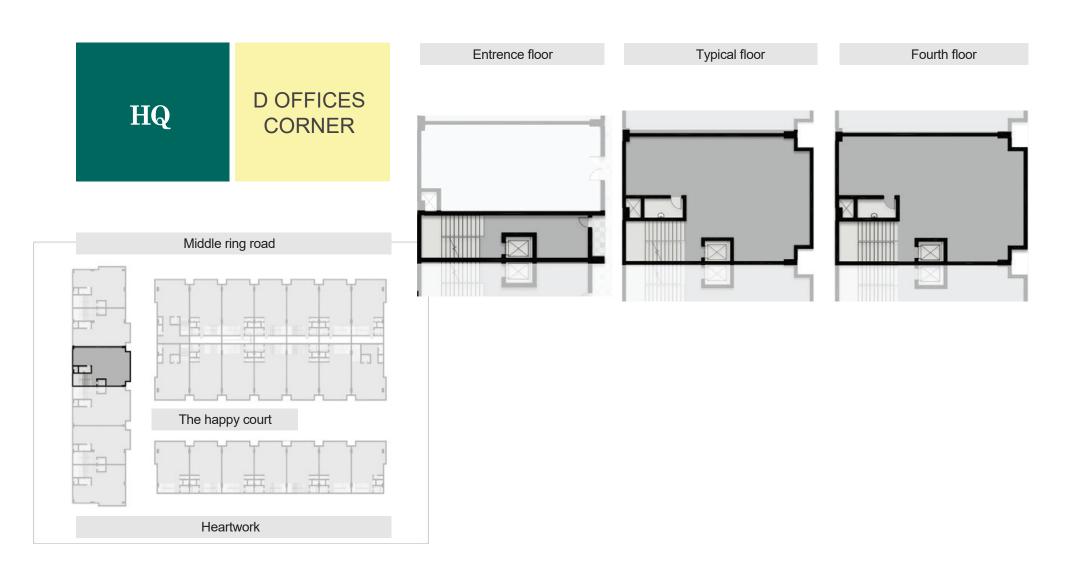

Floors Ground

Area 225 sqm

Ground floor

**VIEW PREMIUM: OVERVIEWING HEARTWORK** 

First floor

HQ

D RETAIL CORNER

Floors