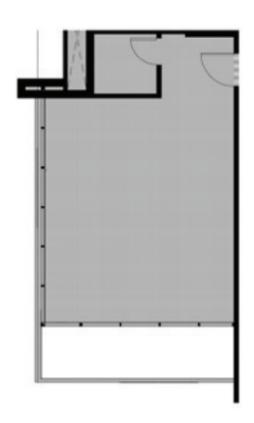

| UNIT | AREA |
|------|------|
| A-01 | 200  |
| A-02 | 170  |
| A-03 | 180  |
| A-04 | 205  |
| A-05 | 265  |
| A-06 | 205  |
| A-07 | 200  |
| A-08 | 205  |
| A-09 | 170  |
|      |      |

Private Entrances

GC

Ground Floor

First Floor

170 sqm

Floors

G+1

A03

A02

180<sup>sqm</sup>

GM

Ground Floor

First Floor

Floors

G+1

A04

205<sup>sqm</sup>

GM

A02

A02

Floors

G+1

Ground Floor

First Floor

A03

SM

Typical Floor

Floors

2nd

A25

115<sup>sqm</sup>

SM

A26

90sqm

A27

90sqm

Floors

2nd

A28

85<sup>sqn</sup>

#### Typical Floor

SC

A22

85<sup>sqm</sup>

Floors

2nd

A23

90sqm

#### Typical Floor

SM

Typical Floor

Floors

2nd

A23

95 sqm

 $\mathbf{RC}$ 

Third Floor

Fourth Floor

A32

175 sqm

3+4

Floors

A33

155 sqm

 $\mathbf{R}\mathbf{M}$ 

Third Floor

Fourth Floor

A36

210 sqm

A37

205<sup>sqm</sup>

Floors

3+4

A38

165<sup>sqm</sup>

M-10-HQ 500i

| UNIT | AREA |
|------|------|
| A-01 | 200  |
| A-02 | 170  |
| A-03 | 180  |
| A-04 | 205  |
| A-05 | 265  |
| A-06 | 205  |
| A-07 | 200  |
| A-08 | 205  |
| A-09 | 170  |