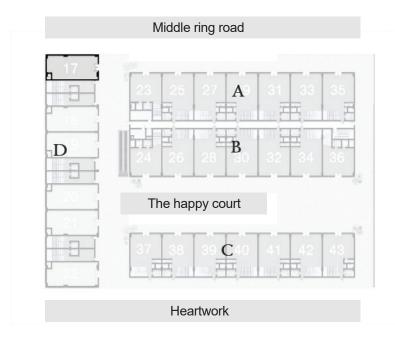

## Master Plan

Heartwork is a gated international business hub, designed to afford high levels of luxury and convenience. Built on 38 acres with wide green areas accompanying the office buildings and ensuring a breathtaking view for each building. The project's design ensures the accessibility between the office buildings and the facilities through long boulevards and jogging tracks. And having DH Campus at the heart of the project for all occupant's access. Moreover, the DH Campus is going to host the first DH Office in the Middle East.

Emphasizing on the importance of the 4 pillars of happiness (Body - Heart - Mind - Soul), the different phases were named accordingly. Each phase has its unique characteristics reflected in the activities and facilities.