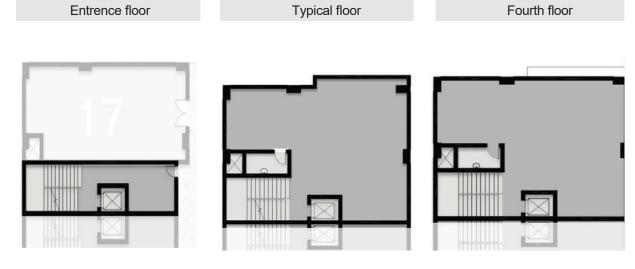

# Finishing **Specs**

Core & Shell

Electricity tie ins.

Main entry door for office

Fiber optics connection

Type A

HC

Ground Floor

Typical Floor

Floors

G+3

Area

Type A

VC

Ground Floor

Typical Floor