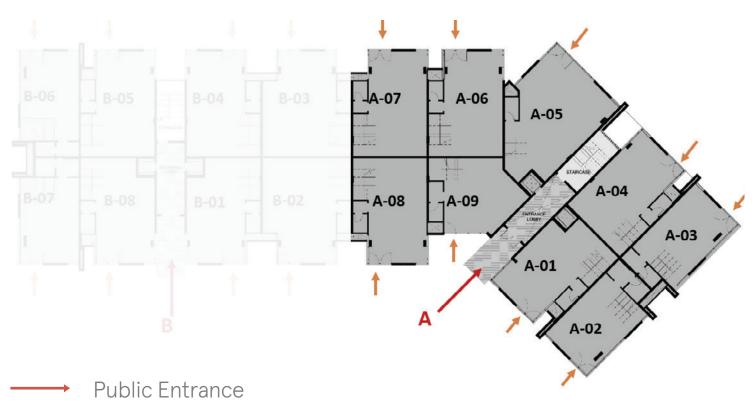

| UNIT | AREA |
|------|------|
| A-01 | 200  |
| A-02 | 170  |
| A-03 | 180  |
| A-04 | 205  |
| A-05 | 265  |
| A-06 | 205  |
| A-07 | 200  |
| A-08 | 205  |
| A-09 | 170  |
|      |      |

Private Entrances

3+4

A38

165<sup>sqm</sup>

M-10-HQ 500i

| UNIT | AREA |
|------|------|
| A-01 | 200  |
| A-02 | 170  |
| A-03 | 180  |
| A-04 | 205  |
| A-05 | 265  |
| A-06 | 205  |
| A-07 | 200  |
| A-08 | 205  |
| A-09 | 170  |