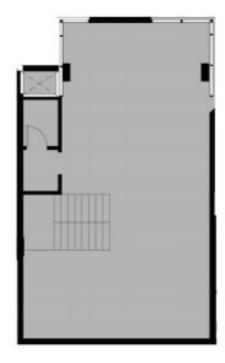

#### Unit specs

Entry door for office

Carpet flooring for units, paints for all walls, false ceilings

Each 65 m \* 4 connection points

Central AC system

HQ 50 - L Building (4)

Ground floor

HQ 50 - L Building (4)

Typical Floor

HQ 50 - L Building (33)

## GROUND FLOOR

HQ 50 - L Building (33)

GROUND FLOOR

**HQ**<sup>500i</sup>