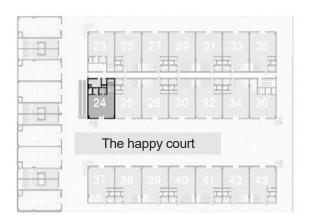

2nd, 3rd & 4th 560 sqm

VIEW PREMIUM: OVERVIEWING MIDDLE RING ROAD / THE HAPPY COURT

HQ-500R