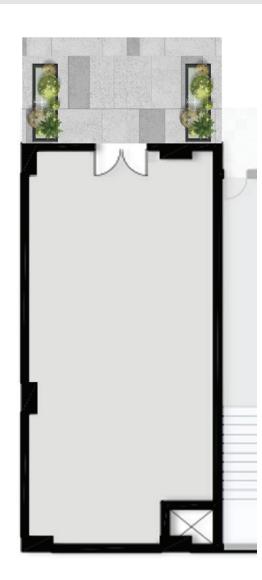

Floors Ground

Area 225 sqm

Ground floor

**VIEW PREMIUM: OVERVIEWING HEARTWORK** 

First floor

HQ

D RETAIL CORNER

Floors