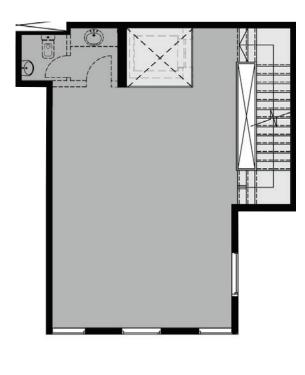

# Finishing **Specs**

Core & Shell

Electricity tie ins.

Main entry door for office

Fiber optics connection

Type A

HC

Ground Floor

Typical Floor

Floors

G+3

Area

Type A

VC

Ground Floor

Typical Floor