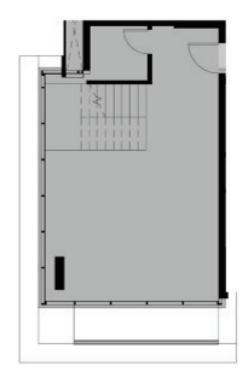

Third Floor

Fourth Floor

A32

175 sqm

3+4

Floors

A33

155 sqm

 $\mathbf{R}\mathbf{M}$ 

Third Floor

Fourth Floor

A36

210 sqm

A37

205<sup>sqm</sup>

Floors