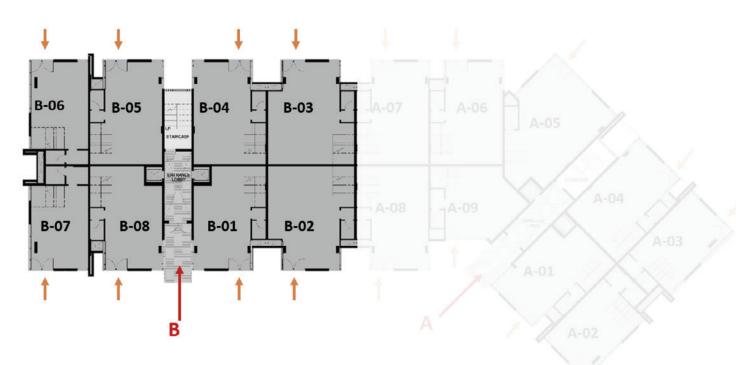

| UNIT | AREA |
|------|------|
| A-01 | 200  |
| A-02 | 170  |
| A-03 | 180  |
| A-04 | 205  |
| A-05 | 265  |
| A-06 | 205  |
| A-07 | 200  |
| A-08 | 205  |
| A-09 | 170  |
|      |      |

Private Entrances

3+4

A38

165<sup>sqm</sup>

M-10-HQ 500i

| UNIT | AREA |
|------|------|
| A-01 | 200  |
| A-02 | 170  |
| A-03 | 180  |
| A-04 | 205  |
| A-05 | 265  |
| A-06 | 205  |
| A-07 | 200  |
| A-08 | 205  |
| A-09 | 170  |

Public Entrance

Private Entrances

GC

Ground Floor

G+1

Floors

B06

175 sqm