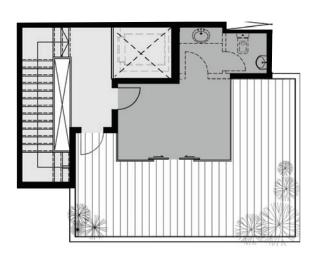

# Finishing **Specs**

Core & Shell

Electricity tie ins.

Main entry door for office

Fiber optics connection

Type A

HC

Ground Floor

Typical Floor

Floors

G+3

Area

Type A

VC

Ground Floor

Typical Floor