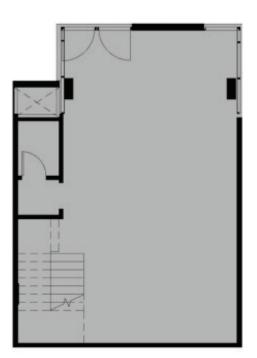

Fire fighting tie ins

Ground floor

Mezzanine Floor

Floors

**GROUND+ MEZZANINE** 

Area 410 sqm

VIEW PREMIUM: OVERVIEWING MIDDLE RING ROAD

Floors