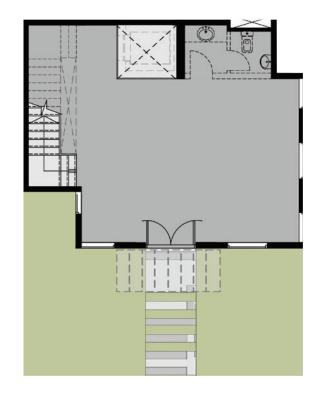

#### Unit specs

Entry door for office

Carpet flooring for units, paints for all walls, false ceilings

Each 65 m \* 4 connection points

Central AC system

HQ 50 - L Building (4)

Ground floor

HQ 50 - L Building (4)

Typical Floor

HQ 50 - L Building (33)

## GROUND FLOOR

HQ 50 - L Building (33)

GROUND FLOOR

**HQ**<sup>500i</sup>